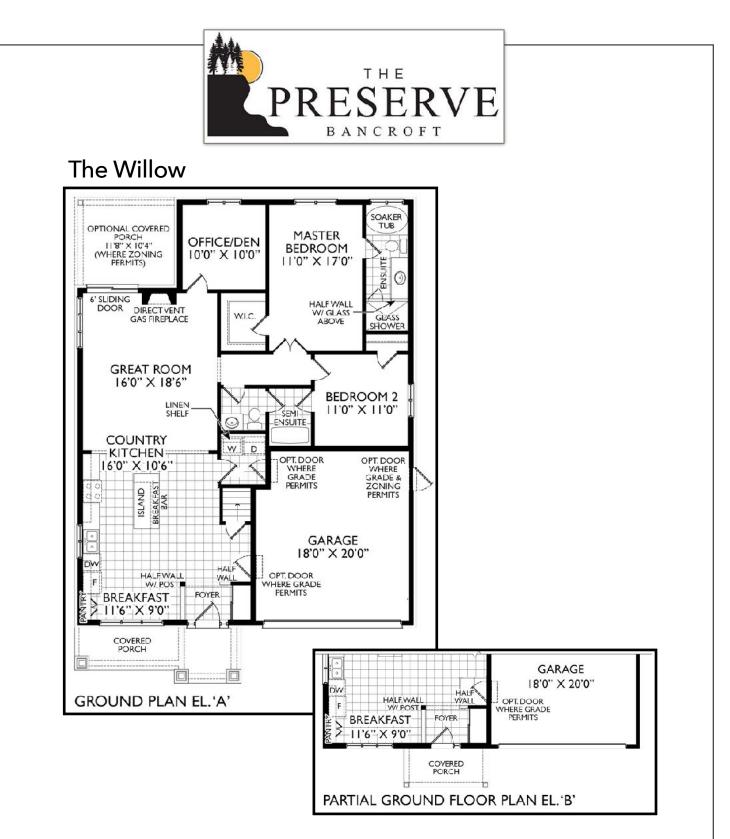

## THE WILLOW

Elevation B - 1,517 square feet

All locations are to be approximate and may be impacted by joist locations, HVAC, plumbing, etc... The builder has the right to move locations slightly in order to accommodate house design. Ontario Building Code supersedes anything on this drawing. All material, specifications and floor plans are subject to change without notice. House renderings are artists' conception and may be built as a mirror image. All floor plans are approximate dimensions. Actual usable floor space may vary from the stated floor area. Open to above applicable only on loft plans. Colour representations are approximate and subject to change. Architectural Control may require modifications to exterior materials used, exterior house design, appearance and colours. E&O. E. 2023