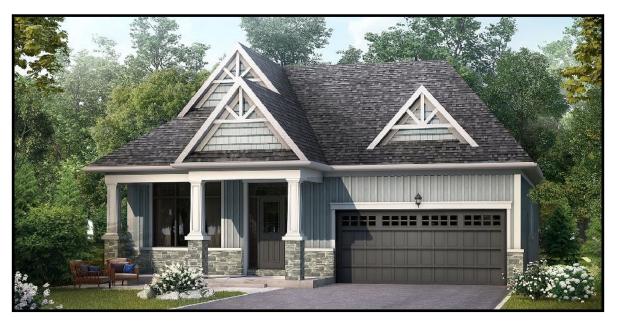

## Elevation A - 1,517 square feet

## THE WILLOW



Elevation B - 1,517 square feet





All locations are to be approximate and may be impacted by joist locations, HVAC, plumbing, etc... The builder has the right to move locations slightly in order to accommodate house design. Ontario Building Code supersedes anything on this drawing. All material, specifications and floor plans are subject to change without notice. House renderings are artists' conception and may be built as a mirror image. All floor plans are approximate dimensions. Actual usable floor space may vary from the stated floor area. Open to above applicable only on loft plans. Colour representations are approximate and subject to change. Architectural Control may require modifications to exterior materials used, exterior