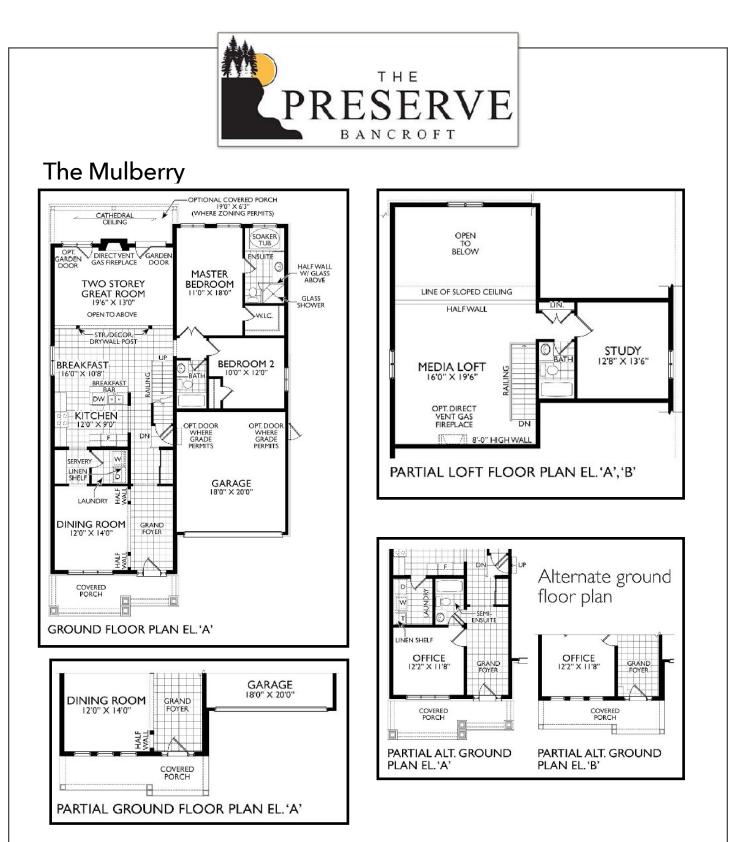

## THE MULBERRY

Elevation B - 1,773 square feet (2,380 with loft)

All locations are to be approximate and may be impacted by joist locations, HVAC, plumbing, etc... The builder has the right to move locations slightly in order to accommodate house design. Ontario Building Code supersedes anything on this drawing. All material, specifications and floor plans are subject to change without notice. House renderings are artists' conception and may be built as a mirror image. All floor plans are approximate dimensions. Actual usable floor space may vary from the stated floor area. Open to above applicable only on loft plans. Colour representations are approximate and subject to change. Architectural Control may require modifications to exterior materials used, exterior house design, appearance and colours. E&O. E. 2023