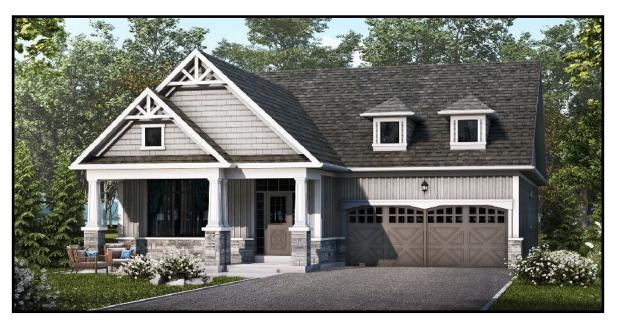

Elevation A - 1,773 square feet (2,380 with loft)

## THE MULBERRY

Elevation B - 1,773 square feet (2,380 with loft)

All locations are to be approximate and may be impacted by joist locations, HVAC, plumbing, etc... The builder has the right to move locations slightly in order to accommodate house design. Ontario Building Code supersedes anything on this drawing. All material, specifications and floor plans are subject to change without notice. House renderings are artists' conception and may be built as a mirror image. All floor plans are approximate dimensions. Actual usable floor space may vary from the stated floor area. Open to above applicable only on loft plans. Colour representations are approximate and subject to change. Architectural Control may require modifications to exterior materials used, exterior house design, appearance and colours. E&O. E. 2023