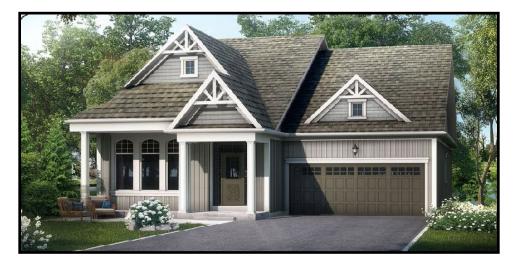

## THE MULBERRY

Elevation B - 1,773 square feet (2,380 with loft)

All locations are to be approximate and may be impacted by joist locations, HVAC, plumbing, etc... The builder has the right to move locations slightly in order to accommodate house design. Ontario Building Code supersedes anything on this drawing. All material, specifications and floor plans are subject to change without notice. House renderings are artists' conception and may be built as a mirror image. All floor plans are approximate dimensions. Actual usable floor space may vary from the stated floor area. Open to above applicable only on loft plans. Colour representations are approximate and subject to change. Architectural Control may require modifications to exterior materials used, exterior house design, appearance and colours. E&O. E. 2023