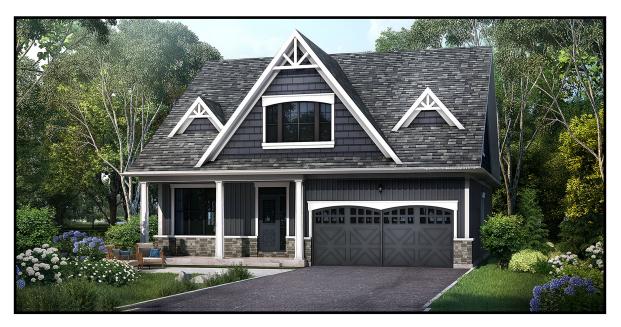

## Elevation A - 2,119 square feet with loft

## THE HICKORY



Elevation B - 2,106 square feet with loft





All locations are to be approximate and may be impacted by joist locations, HVAC, plumbing, etc... The builder has the right to move locations slightly in order to accommodate house design. Ontario Building Code supersedes anything on this drawing. All material, specifications and floor plans are subject to change without notice. House renderings are artists' conception and may be built as a mirror image. All floor plans are approximate dimensions. Actual usable floor space may vary from the stated floor area. Open to above applicable only on loft plans. Colour representations are approximate and subject to change. Architectural Control may require modifications to exterior mate