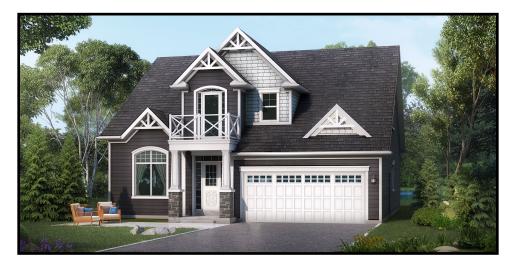

## THE HICKORY

Elevation B - 2,106 square feet with loft

All locations are to be approximate and may be impacted by joist locations, HVAC, plumbing, etc... The builder has the right to move locations slightly in order to accommodate house design. Ontario Building Code supersedes anything on this drawing. All material, specifications and floor plans are subject to change without notice. House renderings are artists' conception and may be built as a mirror image. All floor plans are approximate dimensions. Actual usable floor space may vary from the stated floor area. Open to above applicable only on loft plans. Colour representations are approximate and subject to change. Architectural Control may require modifications to exterior materials used, exterior house design, appearance and colours. E&O. E. 2023