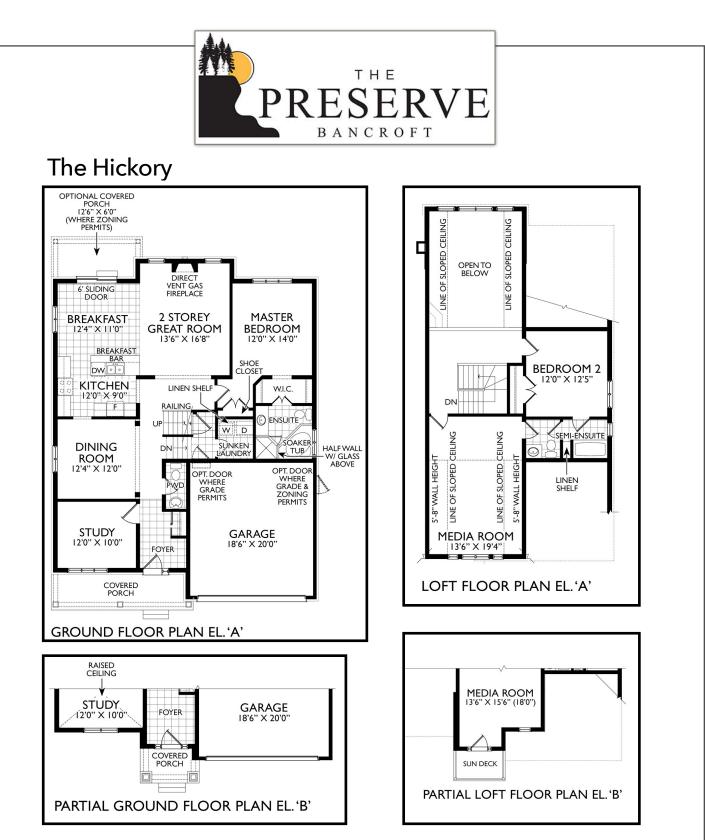

## THE HICKORY

Elevation B - 2,106 square feet with loft

All locations are to be approximate and may be impacted by joist locations, HVAC, plumbing, etc... The builder has the right to move locations slightly in order to accommodate house design. Ontario Building Code supersedes anything on this drawing. All material, specifications and floor plans are subject to change without notice. House renderings are artists' conception and may be built as a mirror image. All floor plans are approximate dimensions. Actual usable floor space may vary from the stated floor area. Open to above applicable only on loft plans. Colour representations are approximate and subject to change. Architectural Control may require modifications to exterior materials used, exterior house design, appearance and colours. E&O. E. 2023