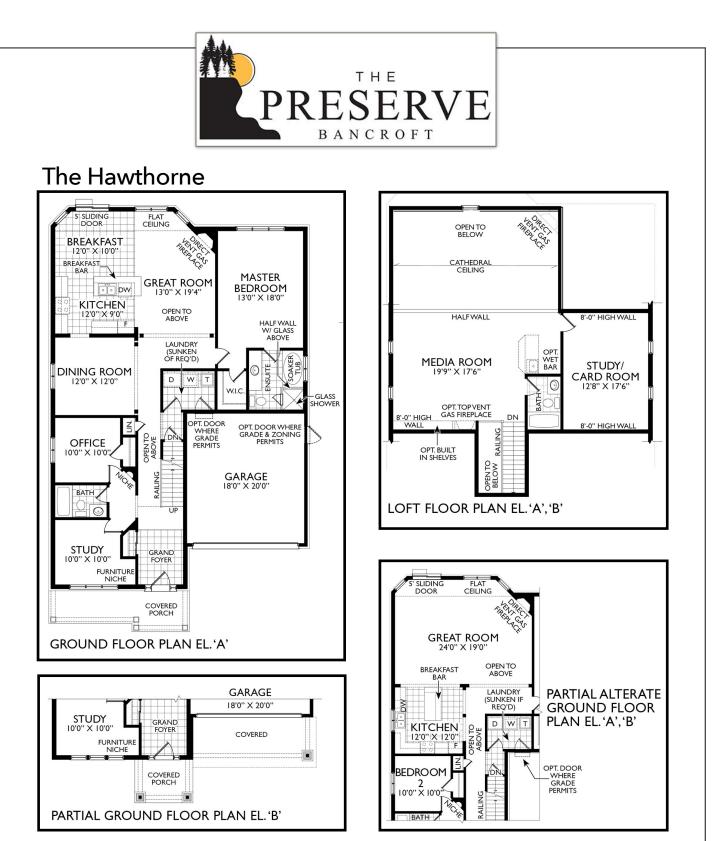

## THE HAWTHORNE

Elevation B - 1,795 square feet (2,454 with loft)

All locations are to be approximate and may be impacted by joist locations, HVAC, plumbing, etc... The builder has the right to move locations slightly in order to accommodate house design. Ontario Building Code supersedes anything on this drawing. All material, specifications and floor plans are subject to change without notice. House renderings are artists' conception and may be built as a mirror image. All floor plans are approximate dimensions. Actual usable floor space may vary from the stated floor area. Open to above applicable only on loft plans. Colour representations are approximate and subject to change. Architectural Control may require modifications to exterior materials used, exterior house design, appearance and colours. E&O. E. 2023