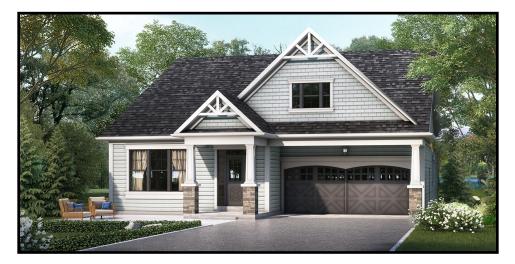

## THE HAWTHORNE

Elevation B - 1,795 square feet (2,454 with loft)

All locations are to be approximate and may be impacted by joist locations, HVAC, plumbing, etc... The builder has the right to move locations slightly in order to accommodate house design. Ontario Building Code supersedes anything on this drawing. All material, specifications and floor plans are subject to change without notice. House renderings are artists' conception and may be built as a mirror image. All floor plans are approximate dimensions. Actual usable floor space may vary from the stated floor area. Open to above applicable only on loft plans. Colour representations are approximate and subject to change. Architectural Control may require modifications to exterior materials used, exterior house design, appearance and colours. E&O. E. 2023