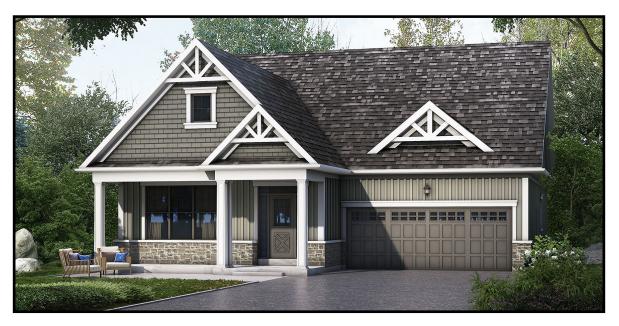

Elevation A - 1,795 square feet (2,454 with loft)

## THE HAWTHORNE

Elevation B - 1,795 square feet (2,454 with loft)

All locations are to be approximate and may be impacted by joist locations, HVAC, plumbing, etc... The builder has the right to move locations slightly in order to accommodate house design. Ontario Building Code supersedes anything on this drawing. All material, specifications and floor plans are subject to change without notice. House renderings are artists' conception and may be built as a mirror image. All floor plans are approximate dimensions. Actual usable floor space may vary from the stated floor area. Open to above applicable only on loft plans. Colour representations are approximate and subject to change. Architectural Control may require modifications to exterior materials used, exterior house design, appearance and colours. E&O. E. 2023