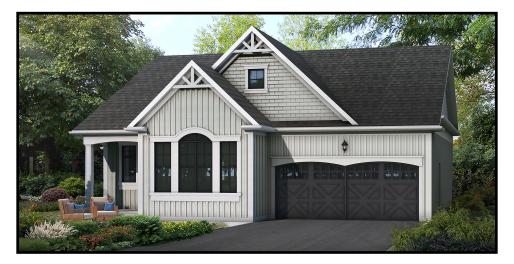

## THE BIRCH

Elevation B - 1,657 square feet (2,107 with loft)

All locations are to be approximate and may be impacted by joist locations, HVAC, plumbing, etc... The builder has the right to move locations slightly in order to accommodate house design. Ontario Building Code supersedes anything on this drawing. All material, specifications and floor plans are subject to change without notice. House renderings are artists' conception and may be built as a mirror image. All floor plans are approximate dimensions. Actual usable floor space may vary from the stated floor area. Open to above applicable only on loft plans. Colour representations are approximate and subject to change. Architectural Control may require modifications to exterior materials used, exterior house design, appearance and colours. E&O. E. 2023