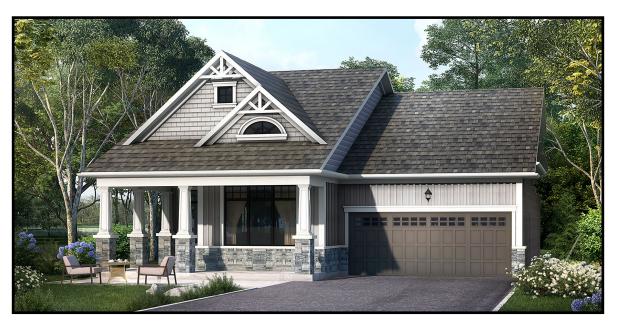

Elevation A - 1,653 square feet (2,095 with loft)

## THE BIRCH

Elevation B - 1,657 square feet (2,107 with loft)

All locations are to be approximate and may be impacted by joist locations, HVAC, plumbing, etc... The builder has the right to move locations slightly in order to accommodate house design. Ontario Building Code supersedes anything on this drawing. All material, specifications and floor plans are subject to change without notice. House renderings are artists' conception and may be built as a mirror image. All floor plans are approximate dimensions. Actual usable floor space may vary from the stated floor area. Open to above applicable only on loft plans. Colour representations are approximate and subject to change. Architectural Control may require modifications to exterior materials used, exterior house design, appearance and colours. E&O. E. 2023