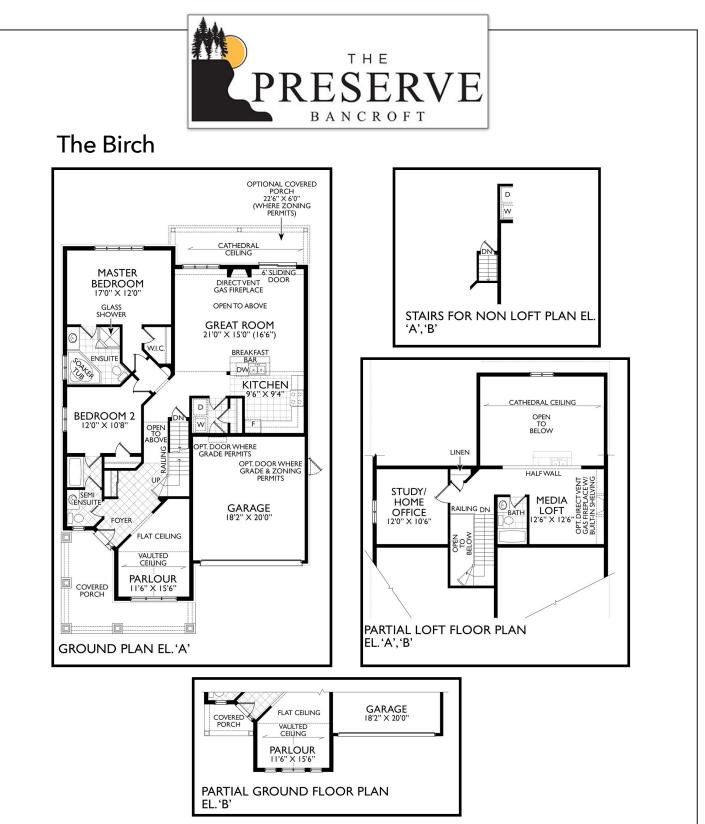

Elevation A - 1,653 square feet (2,095 with loft)

## THE BIRCH

Elevation B - 1,657 square feet (2,107 with loft)

All locations are to be approximate and may be impacted by joist locations, HVAC, plumbing, etc... The builder has the right to move locations slightly in order to accommodate house design. Ontario Building Code supersedes anything on this drawing. All material, specifications and floor plans are subject to change without notice. House renderings are artists' conception and may be built as a mirror image. All floor plans are approximate dimensions. Actual usable floor space may vary from the stated floor area. Open to above applicable only on loft plans. Colour representations are approximate and subject to change. Architectural Control may require modifications to exterior materials used, exterior house design, appearance and colours. E&O. E. 2023