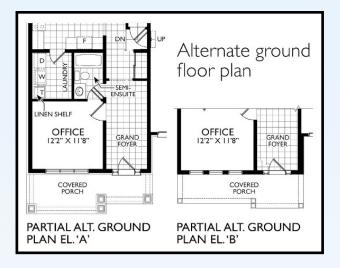

Elevation A - 1,773 square feet

## THE MULBERRY



Elevation B - 1,773 square feet (2,380 with loft)





## The Mulberry









All locations are to be approximate and may be impacted by joist locations, HVAC, plumbing, etc... The builder has the right to move locations slightly in order to accommodate house design. Ontario Building Code supersedes anything on this drawing. All material, specifications and floor plans are subject to change without notice. House renderings are artists' conception and may be built as a mirror image. All floor plans are approximate dimensions. Actual usable floor space may vary from the stated floor area. Open to above applicable only on loft plans. Colour representations are approximate and subject to change. Architectural Control may require modifications to exterior materials used, exterior house design, appearance and colours. E&O. E. 2023

© Alliance Homes - 2023