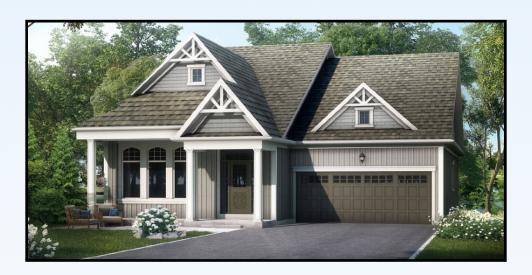

Elevation A - 1,773 square feet

## THE MULBERRY



Elevation B - 1,773 square feet (2,380 with loft)





## The Mulberry









All locations are to be approximate and may be impacted by joist locations, HVAC, plumbing, etc... The builder has the right to move locations slightly in order to accommodate house design. Ontario Building Code supersedes anything on this drawing. All material, specifications and floor plans are subject to change without notice. House renderings are artists' conception and may be built as a mirror image. All floor plans are approximate dimensions. Actual usable floor space may vary from the stated floor area. Open to above applicable only on loft plans. Colour representations are approximate and subject to change. Architectural Control may require modifications to exterior materials used, exterior house desi