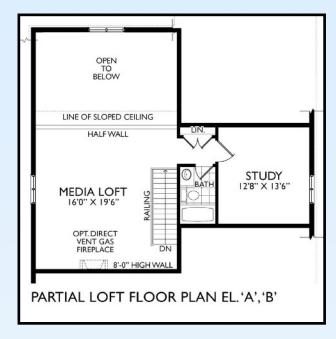

## THE MULBERRY

Elevation B - 1,773 square feet (2,380 with loft)

## The Mulberry

All locations are to be approximate and may be impacted by joist locations, HVAC, plumbing, etc... The builder has the right to move locations slightly in order to accommodate house design. Ontario Building Code supersedes anything on this drawing. All material, specifications and floor plans are subject to change without notice. House renderings are artists' conception and may be built as a mirror image. All floor plans are approximate dimensions. Actual usable floor space may vary from the stated floor area. Open to above applicable only on loft plans. Colour representations are approximate and subject to change. Architectural Control may require modifications to exterior materials used, exterior house design, appearance and colours. E&O. E. 2023