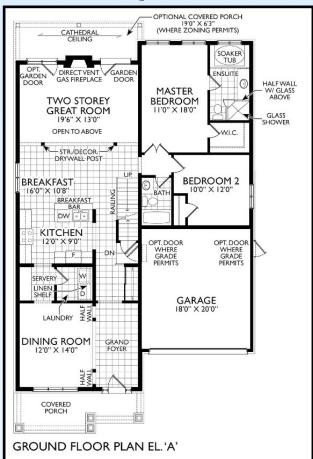

## The Mulberry

All locations are to be approximate and may be impacted by joist locations, HVAC, plumbing, etc... The builder has the right to move locations slightly in order to accommodate house design. Ontario Building Code supersedes anything on this drawing. All material, specifications and floor plans are subject to change without notice. House renderings are artists' conception and may be built as a mirror image. All floor plans are approximate dimensions. Actual usable floor space may vary from the stated floor area. Open to above applicable only on loft plans. Colour representations are approximate and subject to change. Architectural Control may require modifications to exterior materials used, exterior house design, appearance and colours. E&O. E. 2023