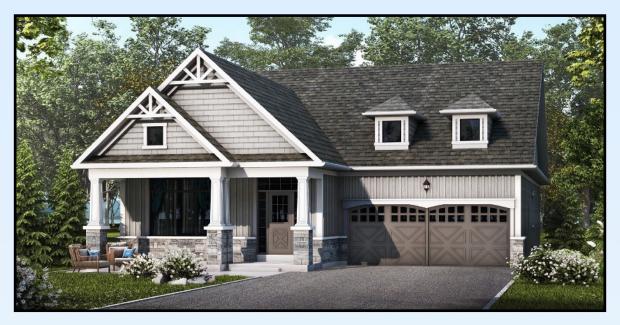

Elevation A - 1,773 square feet

## THE MULBERRY



Elevation B - 1,773 square feet (2,380 with loft)





## The Mulberry









All locations are to be approximate and may be impacted by joist locations, HVAC, plumbing, etc... The builder has the right to move locations slightly in order to accommodate house design. Ontario Building Code supersedes anything on this drawing. All material, specifications and floor plans are subject to change without notice. House renderings are artists' conception and may be built as a mirror image. All floor plans are approximate dimensions. Actual usable floor space may vary from the stated floor area. Open to above applicable only on loft plans. Colour representations are approximate and subject to change. Architectural Control may require modificat