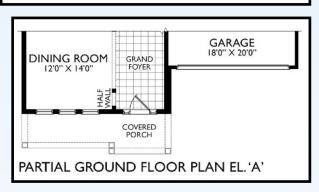

Elevation A - 1,773 square feet

## THE MULBERRY

Elevation B - 1,773 square feet (2,380 with loft)