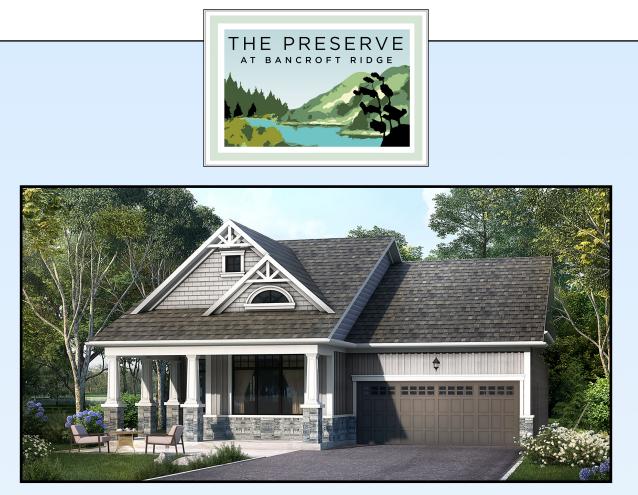

## Elevation A - 1,653 square feet

## THE BIRCH

Elevation B - 1,657 square feet (2,107 with loft)

All locations are to be approximate and may be impacted by joist locations, HVAC, plumbing, etc... The builder has the right to move locations slightly in order to accommodate house design. Ontario Building Code supersedes anything on this drawing. All material, specifications and floor plans are subject to change without notice. House renderings are artists' conception and may be built as a mirror image. All floor plans are approximate dimensions. Actual usable floor space may vary from the stated floor area. Open to above applicable only on loft plans. Colour representations are approximate and subject to change. Architectural Control may require modifications to exterior materials used, exterior house design, appearance and colours. E&O. E. 2023