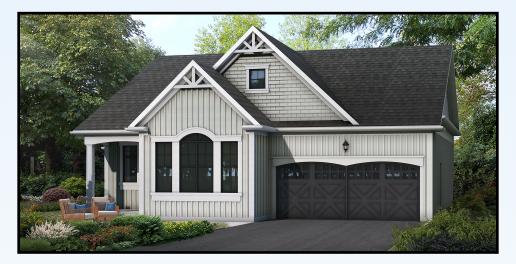

## THE BIRCH

Elevation B - 1,657 square feet (2,107 with loft)

All locations are to be approximate and may be impacted by joist locations, HVAC, plumbing, etc... The builder has the right to move locations slightly in order to accommodate house design. Ontario Building Code supersedes anything on this drawing. All material, specifications and floor plans are subject to change without notice. House renderings are artists' conception and may be built as a mirror image. All floor plans are approximate dimensions. Actual usable floor space may vary from the stated floor area. Open to above applicable only on loft plans. Colour representations are approximate and subject to change. Architectural Control may require modifications to exterior materials used, exterior house design, appearance and colours. E&O. E. 2023