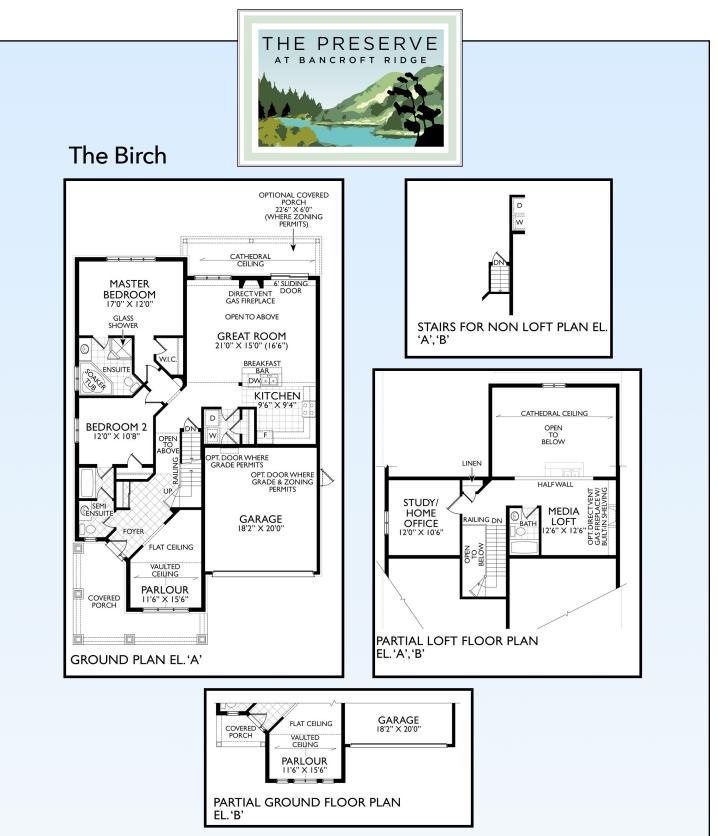

## THE BIRCH

Elevation B - 1,657 square feet (2,107 with loft)

All locations are to be approximate and may be impacted by joist locations, HVAC, plumbing, etc... The builder has the right to move locations slightly in order to accommodate house design. Ontario Building Code supersedes anything on this drawing. All material, specifications and floor plans are subject to change without notice. House renderings are artists' conception and may be built as a mirror image. All floor plans are approximate dimensions. Actual usable floor space may vary from the stated floor area. Open to above applicable only on loft plans. Colour representations are approximate and subject to change. Architectural Control may require modifications to exterior materials used, exterior house design, appearance and colours. E&O. E. 2023